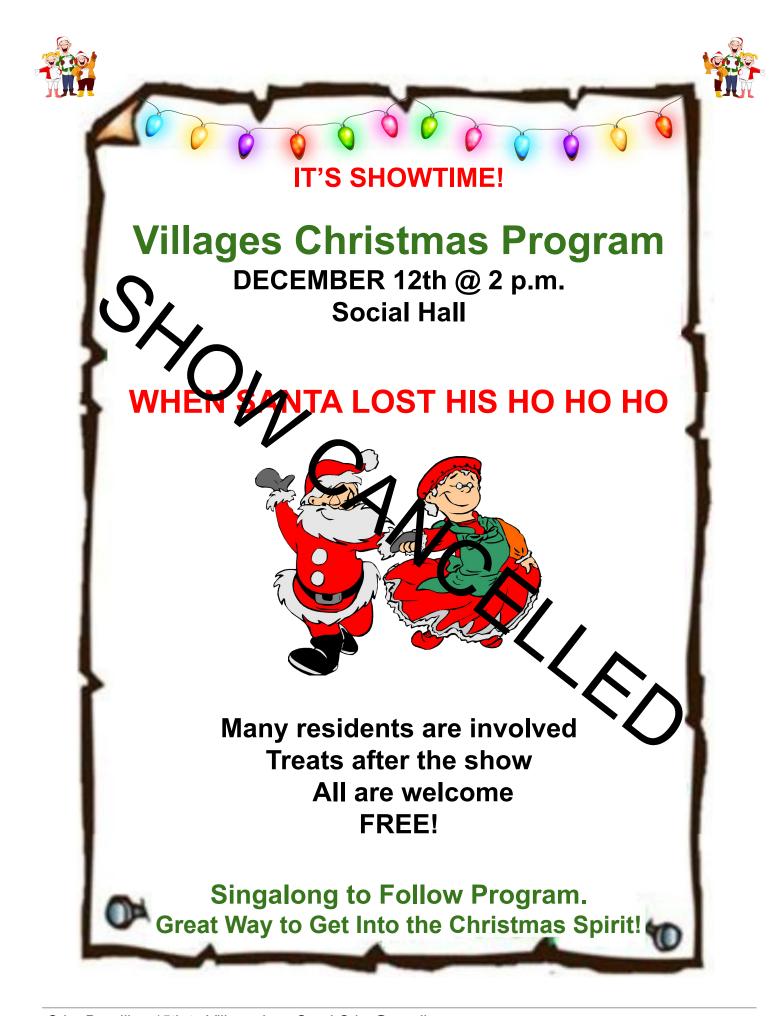

t a free meal** but will still need a ticket. Tickets are available in the Office Dec. 27 until Jan. 12. All non-Veteran tickets are \$8. Please bring memorabilia to share. Doors open at 4:30PM, Program at 5 and Dinner at 5:30.

We are sorry we had to postpone celebrating this celebration! All tickets from Nov 11 will be honored. If you lost your ticket, please get a new one from the office. If you received a refund & want to attend, please buy a new ticket.

Tossed Salad **Garlic Knots** Spaghetti and Meatballs Roasted Zucchini Slices Red, White, and Blue Cake





# Glassford Hill Middle School Choir Christmas Concert



Friday, December 10<sup>th</sup> in Social Hall at 8:30 AM

Don't miss this special treat, teens at their best!

Coffee, Cocoa, and Cookies served after the concert.





Where: Social Hall.

**Who:** Everyone is invited including your friends and family.

When: Saturday, December 25.

Doors open at 2:00 PM, Dinner is served at 2:30.

#### **More Details:**

The HOA will provide ham and rolls.

- Please bring a dish that will serve 8 or more people, more if you bring guests.
- Bring your own table service, serving utensils and beverages.
- Some residents set up their table early in the day with some of their own personal tablecloths, dishes, etc. to make it special.
- Sign up in the Activity Room by December 21<sup>st</sup>, so we can purchase the hams for everyone.
- The 4<sup>th</sup> Thursday Potluck on 12/23 is canceled in December.



# Villages Roaring 20's New Years Eve Party

**Who:** Village Residents and a guest if you wish

**Date:** Friday, De