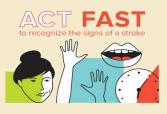

#### **RECOGNIZING A STROKE**

Sometimes symptoms of a stroke are difficult to identify. Unfortunately, the lack of awareness spells disaster. The stroke victim may suffer severe brain damage when people nearby fail to recognize the symptoms of a stroke. Now doctors say a bystander can recognize a stroke by asking three simple questions:

S\* Ask the individual to SMILE

T\* Ask the person to TALK, to SPEAK A SIMPLE SENTENCE

(Coherently: It is sunny out today.)

R\* Ask him or her to RAISE BOTH ARMS.

(NOTE: Another "sign" of a stroke is this: Ask the person to "stick" out their tongue...if

the tongue is "crooked", if it goes to one side or the other that is also an indication of a stroke)

If you would like to recycle your egg cartons, please bring to me in lot 404. CASA Senior Center needs them for their