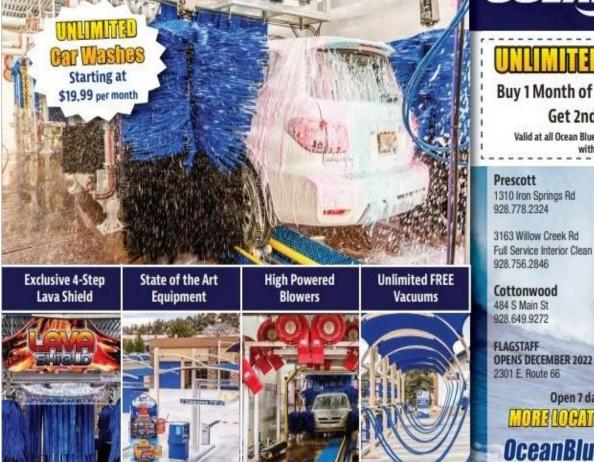

Crier Deadline 15th of each month to <u>Crier.Villages.AZ@gmail.com</u> Advertising Deadline: 15<sup>th</sup> of the month to <u>Criercousi@gmail.com</u>

Page 25

Ocean Blue Car Wash is one of the premier car wash and auto appearance centers in Arizona, offering you more choices and flexibility in your car care appearance and needs.

Established in 2004, Ocean Blue's express locations offer a 3 minute Express Exterior with Free Vacuums.

Ocean Blue Car Wash uses the exclusive Wave Wash process, which incorporates technologically advanced, closed cell materials such as Neoglide and MicroClean. These Micro Fiber soft cloth materials do not hold water, dirt or grit and thereby cannot damage your car's finish like other older systems. Both Neoglide and MicroClean fabrics are designed to be extremely gentle on today's soft, clear-coat cars. This, combined with a generous amount of rich, lubricating soaps, completely eliminate concerns about pulling and tugging on your car's exterior parts. The wash process has been proven to lengthen the life span of the finish of your car, thereby enhancing resale value.

Our Value Pricing and Speed of Service (3 Minute Exterior Express with Free Vacuums) can't be done at home, by a charity function, or at a gas station car wash.

All our services are performed by a staff of highly trained personnel who care about you, the customer.

Buy 1 Month of Unlimited Car Washes, Get 2nd Month

Valid at all Ocean Blue Car Washes, Cannot be combined with any other offer.

#### Prescott

1310 Iron Springs Rd 928.778.2324

Prescott Valley 7837 E. State Route 69 928,759,9130

6298 E. Second Street

3163 Willow Creek Rd Full Service Interior Clean 928,756,2846

928,460,5048 GLASSFORD HILL &