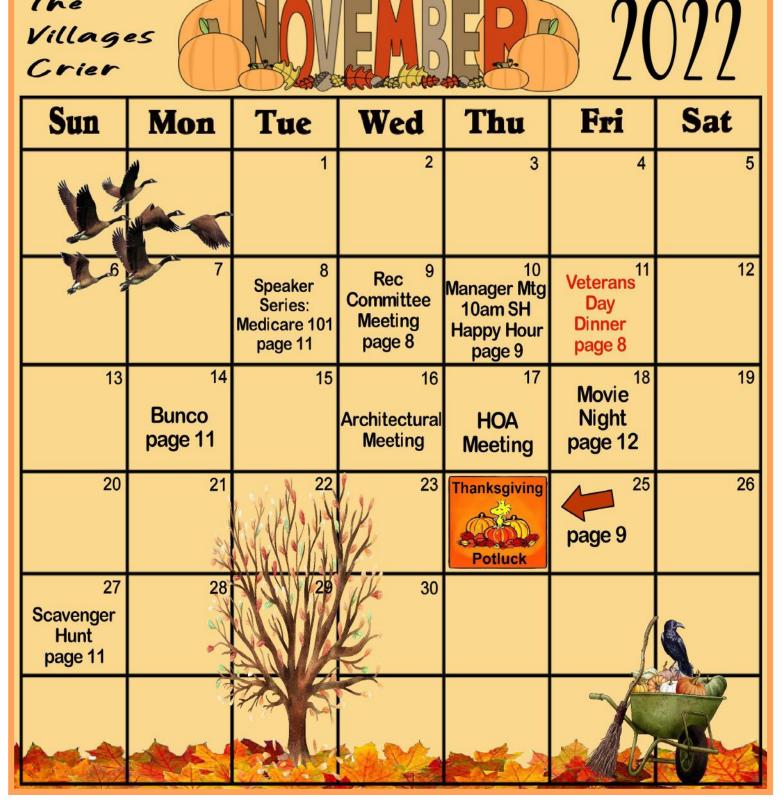

## **NOVEMBER ANNIVERSARIES**

MALSOM, DAVID & TRINA REED, BILL & BETTY LOU HANSEN, LOREN & JOYCE GRIFFITH, GARY & SHARON

4

9-Nov 19-Nov 25-Nov 27-Nov

| MERCOME NEMCO         | MERS  |
|-----------------------|-------|
| Name                  | Lot # |
| Skip Roy              | 47    |
| Gene & Tammy Bandelow | 49    |
| Cynthia Williams      | 283   |

## Veterans Day Dinner

Celebrate Veterans Day at The Villages on Friday, Nov 11 in the Social Hall; everyone is invited.

All Village-Resident Veterans get a free meal however, you/they will still need a ticket. Tickets are available in the Office on Monday and Fridays, Oct 17 - Nov 7. All non-Veteran tickets are \$10.

Please bring memorabilia and if possible, a picture of you in your uniform.

**Doors open** at 4:30 PM, Program at 5 and Dinner at 5:30.

Menu: Tossed Salad, Garlic Knots, Spaghetti and Meatballs, Roasted Zucchini Slices, and Berry Patriotic Cake.

# **Recreation Committee News for November 2022**

The Recreation Committee met in the Card Room on October 12, 2022.

The annual voting took place for officers. The Results are:

Cindy Stever-Lukowiak, President

Linda Nelson, Vice President

Melanie Myers, Treasurer

Jan Shoemaker, Secretary

Janie Saurette, Member-at-Large

Thank you to all who attended and voted for the 2022-2023 Recreation Committee Board.

The Veterans Day Dinner will be on Friday, November 11, 2022, in the Social Hall.

Tickets are on sale in the Office on Monday and Friday from 10-1:30. No tickets at the door.

\$10.00 for non-Veteran. All Village-Resident Veterans will get a free meal; however you need to come to the office and sign in for a ticket.

Doors open at 4:30, Program at 5:00, Dinner at 5:30.

Menu: Tossed Salad, Spaghetti and Meatballs, Garlic Knots, Roasted Zucchini Slices, and Berry Patriotic Cake. Bring your service Picture or memento you wish to share.

Our Next meeting will be in the Card Room on November 9, 2022, starting at 10:00 a.m.

All are welcome to attend.

Crier Deadline 15th of each month to <u>Crier.Villages.AZ@gmail.com</u> Advertising Deadline: 15<sup>th</sup> of the month to **Criercousi@gmail.com** Page 8

## **Thanksgiving Potluck**

Social time for the Thanksgiving dinner will begin at 2 PM and dinner is served at 2:30 on November 24, in the Social Hall. Please sign up in the Activity Room prior to Nov. 21 along with side dishes. Bring a dish that will serve 6 to 8 people for EACH person in your party (many residents bring family and friends to this event).

The kitchen is providing turkey and gravy. Side categories are POTATOES, STUFFING, VEGGIES, SALADS, DESSERTS, and OTHER. Many residents bring foods that are a family tradition. Also, bring your beverages, napkins, plates, silverware and serving utensils. Some residents like to preset their tables early in the morning using their table wares or to reserve a table.

There will not be a leftover turkey soup potluck on Friday this year. A similar dinner will be on Christmas Day serving ham instead of turkey. Our HOA dues pays for the turkeys and hams for these events.